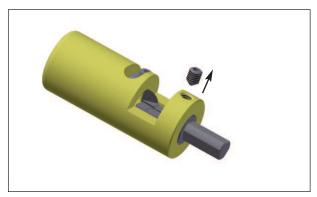

To replace the optionally available replacement blade (central cutting knife) on the SPTC50B12X or SPTC50BL12X, proceed as follows:

1. Loosen the screw

2. Remove the cutter from the body

3. Slide the new cutter into the body