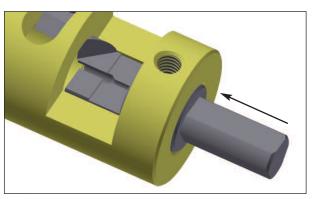

To replace the optionally available replacement blade (central cutting knife) on the SPTC50B12X or SPTC50BL12X, proceed as follows:

1. Loosen the screw

2. Remove the cutter from the body

3. Slide the new cutter into the body

4. Hold the body and slide the cutter against it.
Rotate the cutter to align it with the body

5. Take care that the cutter is well pressed against the body

6. Tighten the screw firmly to secure the cutter