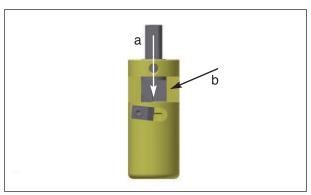

4. Hold the body and slide the cutter against it.
Rotate the cutter to align it with the body

5. Take care that the cutter is well pressed against the body

6. Tighten the screw firmly to secure the cutter