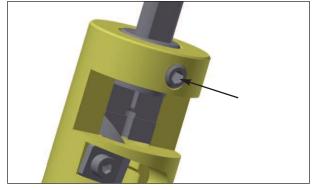

4. Hold the body and slide the cutter against it.
Rotate the cutter to align it with the body

5. Take care that the cutter is well pressed against the body

6. Tighten the screw firmly to secure the cutter