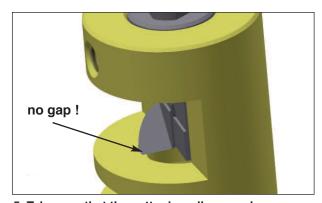

4. Hold the body and slide the cutter against it.
Rotate the cutter to align it with the body

5. Take care that the cutter is well pressed against the body

6. Tighten the screw firmly to secure the cutter