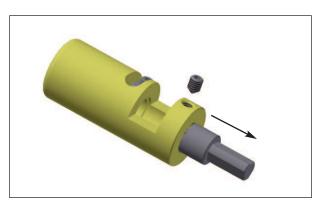

To replace the optionally available replacement blade (central cutting knife) on the SPTC50B12X or SPTC50BL12X, proceed as follows:

1. Loosen the screw

2. Remove the cutter from the body

3. Slide the new cutter into the body